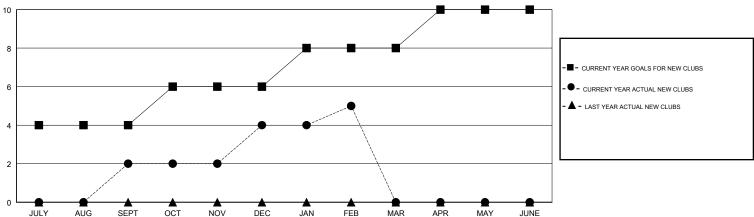

## LOCATION INDIA

**GMT CA** 

|               | Club          | s         |               | Members  RESULTS FOR 2018-2019 |                           |                         |                                              |
|---------------|---------------|-----------|---------------|--------------------------------|---------------------------|-------------------------|----------------------------------------------|
|               | RESULTS FOR   | 2018-2019 |               |                                |                           |                         |                                              |
| QUARTER       | NEW CLUB GOAL | NEW CLUBS | DROPPED CLUBS | QUARTER                        | MEMBER GROWTH NET<br>GOAL | MEMBER GROWTH<br>ACTUAL | DROPPED MEMBERS ACTUAL (including transfers) |
| JULY/AUG/SEPT | 4             | 2         | 0             | JULY/AUG/SEPT                  | 155                       | 74                      | 22                                           |
| OCT/NOV/DEC   | 2             | 2         | 1             | OCT/NOV/DEC                    | 90                        | 68                      | 55                                           |
| JAN/FEB/MAR   | 2             | 1         | 0             | JAN/FEB/MAR                    | 90                        | 48                      | 39                                           |
| APR/MAY/JUNE  | 2             | 0         | 0             | APR/MAY/JUNE                   | 90                        | 0                       | 0                                            |