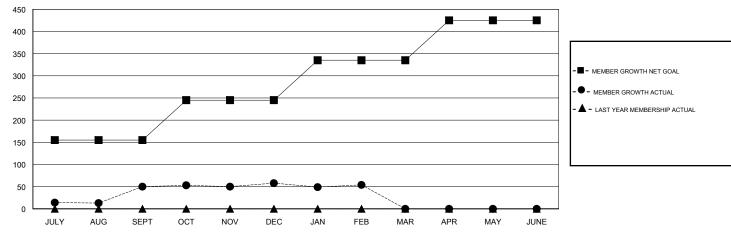

## LOCATION INDIA

**GMT CA** 

|               | Club          | s         |               | Members  RESULTS FOR 2018-2019 |                           |                         |                                              |
|---------------|---------------|-----------|---------------|--------------------------------|---------------------------|-------------------------|----------------------------------------------|
|               | RESULTS FOR   | 2018-2019 |               |                                |                           |                         |                                              |
| QUARTER       | NEW CLUB GOAL | NEW CLUBS | DROPPED CLUBS | QUARTER                        | MEMBER GROWTH NET<br>GOAL | MEMBER GROWTH<br>ACTUAL | DROPPED MEMBERS ACTUAL (including transfers) |
| JULY/AUG/SEPT | 4             | 2         | 0             | JULY/AUG/SEPT                  | 155                       | 74                      | 22                                           |
| OCT/NOV/DEC   | 2             | 2         | 1             | OCT/NOV/DEC                    | 90                        | 68                      | 55                                           |
| JAN/FEB/MAR   | 2             | 1         | 0             | JAN/FEB/MAR                    | 90                        | 48                      | 39                                           |
| APR/MAY/JUNE  | 2             | 0         | 0             | APR/MAY/JUNE                   | 90                        | 0                       | 0                                            |